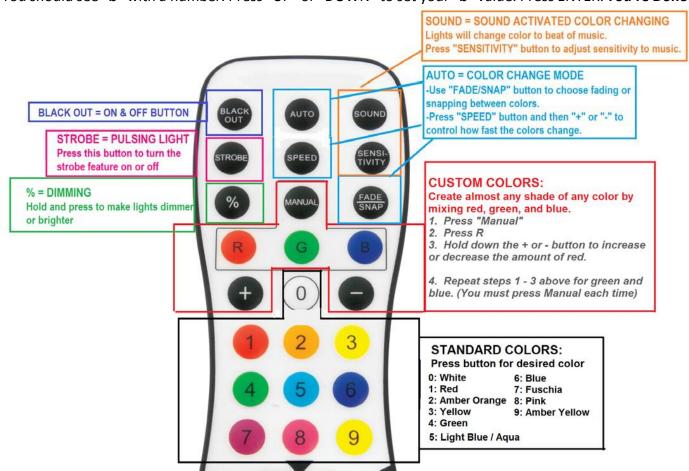

#### PROGRAM COLORS USING REMOTE

- 1. Turn each light "ON" using the power switch on the back of the light.
- Point remote control at front of uplight (side with light bulbs) to program colors.
  TIP: Set colors ahead of time; power lights off until event starts. Lights will retain color in memory.